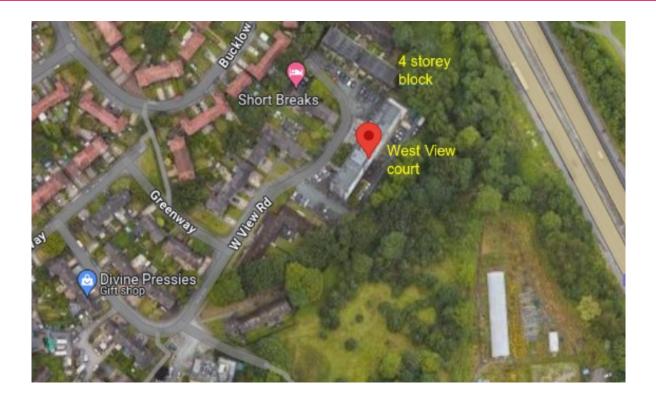

## Westview Court

West View Rd, Northenden, Wythenshawe, Manchester M22 4LQ

## Surrounding Area

The block is one of two High-rise in the vicinity, the other of which is Bagnall Court. As can be seen in the aerial shot taken from Google maps, West View Court is bounded a 4-storey residential block, Houses and green area to the rear onto the M60 motorway. Access to the estate is via the main A560 Altrincham Road which leads off the M56.

West View Court is situated approximately 9m away from the nearest residential building which is a 4-storey block consisting of flats and maisonettes.

The OS map below shows where the measure of distance from the block to the nearest property is taken.