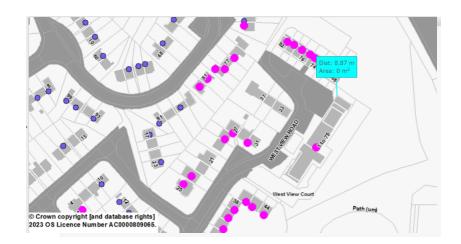

West View Court is situated approximately 9m away from the nearest residential building which is a 4-storey block consisting of flats and maisonettes.

The OS map below shows where the measure of distance from the block to the nearest property is taken.