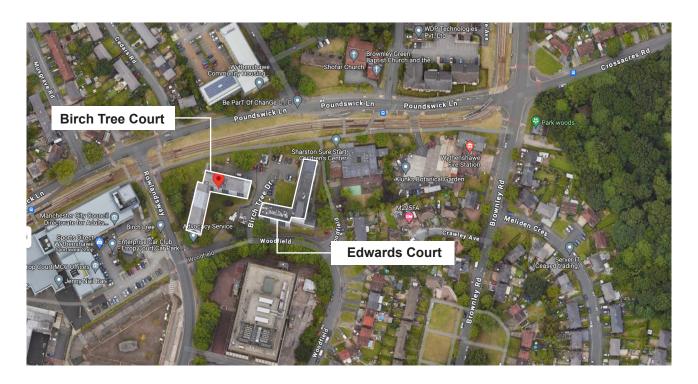

## **Surrounding Area Map and OS Map**

Birch Tree court is located in an area with a mix of housing and industrial buildings including a sister building, Edwards Court within close proximity.

The area is bounded by three main Roads, one of which has tracks for a live tram service.

The GIS map below shows the sister court, 'Edwards' is located approximately 12m away from Birch Tree court therefore, any significant fire in Birch Tree Court could mean also evacuating Edwards Court following assessment by the Fire Service. The head office for WCHG is located just across the road and the Fire Station on Brownley Road which is only a 3-minute drive from the court and can be seen on the above and below map.