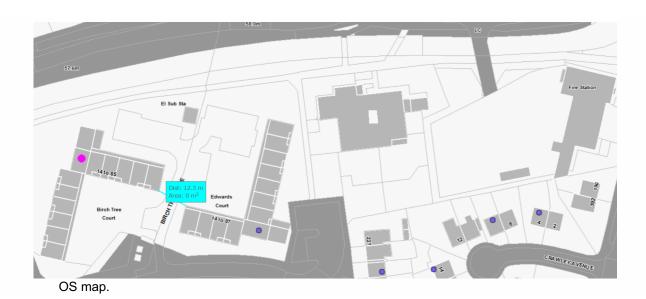

The GIS map below shows the sister court, 'Edwards' is located approximately 12m away from Birch Tree court therefore, any significant fire in Birch Tree Court could mean also evacuating Edwards Court following assessment by the Fire Service. The head office for WCHG is located just across the road and the Fire Station on Brownley Road which is only a 3-minute drive from the court and can be seen on the above and below map.